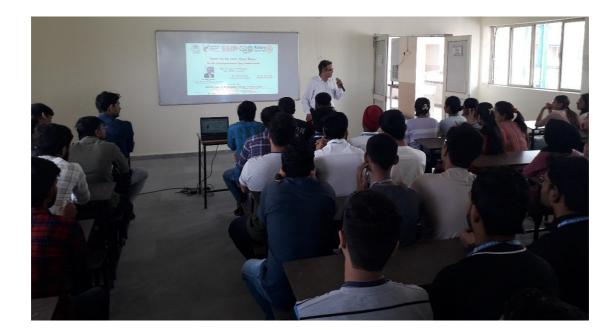

### on 21<sup>th</sup> August, 2023

The World Entrepreneurs Day Celebration was organized by SSIP Cell & IIC of ROFEL, Shri G M Bilakhia College of Pharmacy, Vapi a constituent college of Rajju Shroff ROFEL University (RSRU) on 21<sup>th</sup> August, 2023. For World Entrepreneurs Day Celebration, seminar was held on the topic - **"Dare to be your Own Boss"**. The eminent speaker for the seminar was Dr. Kedar Shukla, Director, GIDC Rajju Shroff ROFEL Institute of Management Studies (GRIMS), Vapi and the event was organized at Multipurpose Hall, ROFEL Shri G M Bilakhia College of Pharmacy. The event was organized and conducted by Dr. Hitesh Dalvadi, SSIP cell & IIC Coordinator, ROFEL Shri G M Bilakhia College of Pharmacy. For the purpose of World Entrepreneurs Day Celebration and how start business. A total number of 169 students and 4 faculty members participated in this event.